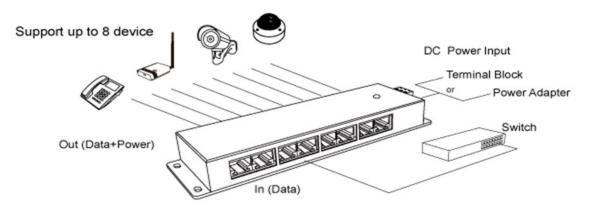

## Model: RL-1P8G-POE

**Overview:** Simple Power of up to 8 Passive Gigabit PoE devices by one power source. Power by DC jack or Terminal Block connector. Applications include wireless access points, IP cameras, IP phones and other POE based devices.

| Model                       | RL-1P8G-POE                                                                                   |
|-----------------------------|-----------------------------------------------------------------------------------------------|
| Input Power<br>Output Power | 12VDC - 48VDC<br>Depends on Input Power                                                       |
| Connector                   | Data In: RJ45<br>Power In: DC jack or<br>Terminal Block Connector<br>Data and Power Out: RJ45 |
| DC Plug Connector           | 2.1 x 5.5 mm                                                                                  |
| Data Rate                   | 10/100/1000Mbps                                                                               |
| RJ45 PIN Define             | Data: all PIN<br>Power: (+)4, 5 (-) 7, 8                                                      |